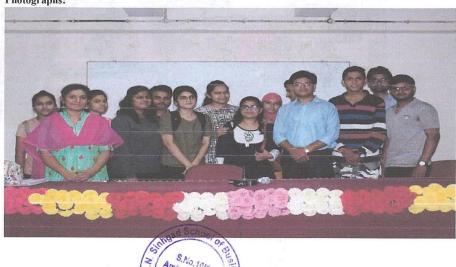

## Photos of the session

## Introduction of the Guest speaker

Audience for the guest lecture

Like

Director
S.K.N. Sinhgad School of Business Management
S. No. 10/1, Ambegaon (Bk.), Pune - 411 041

Dr.ShilpaGaikwad delivering fecture