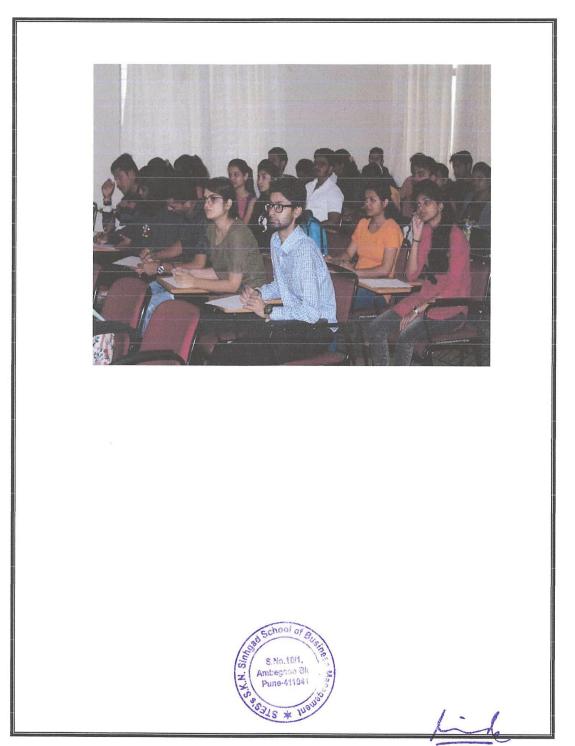

## Photos of the session

## Introduction of the Guest speaker

Audience for the guest lecture

Like

Director
S.K.N. Sinhgad School of Business Management
S. No. 10/1, Ambegaon (Bk.), Pune - 411 041

Dr.ShilpaGaikwad delivering fecture