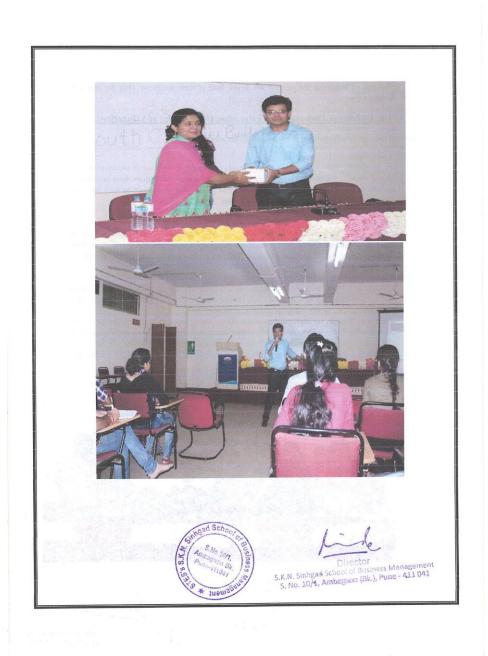

## Photos of the session

## Introduction of the Guest speaker

Audience for the guest lecture

Like

Director
S.K.N. Sinhgad School of Business Management
S. No. 10/1, Ambegaon (Bk.), Pune - 411 041

Dr.ShilpaGaikwad delivering fecture

Organiser CBOJ. Ajita More)

Director

S. C.N. Sinnsad School of Business Management

S. No. 10/1, Ambegaon (Bk.), Pune - 411 041